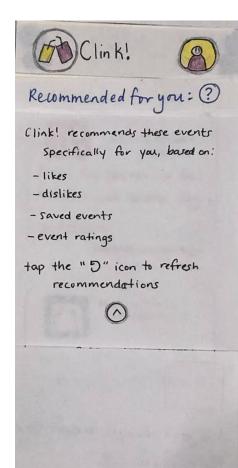

Clink! Recommended for you: ? A25 GALLERY OPE NING Time: Spm (you have 3 hr. free) Location: down the street (15m walk) See Details > . matches your art tag . MATCHSTICKS PERFORMANCE Time: 9:30pm (all night free) Location: Local Pub (18m drive) See Details > · like The Flaminges (\*\*\*\*\*). 5