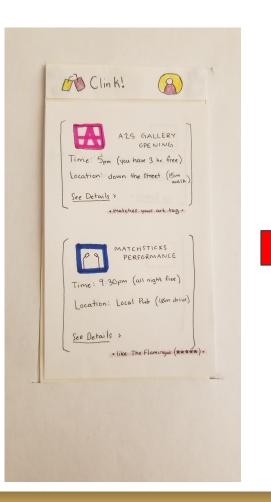

Clink! Recommended for you: ? A25 GALLERY OPE NING Time: Spm (you have 3 hr. free) Location: down the street (15m walk) See Details > . matches your art tag . MATCHSTICKS PERFORMANCE Time: 9:30pm (all night free) Location: Local Pub (18m drive) See Details > · like The Flaminges (\*\*\*\*\*). 5