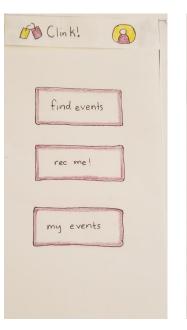

Clink! Recommended for you: ? A25 GALLERY OPE NING Time: Spm (you have 3 hr. free) Location: down the street (15m walk) See Details > . matches your art tag . MATCHSTICKS PERFORMANCE Time: 9:30pm (all night free) Location: Local Pub (18m drive) See Details > · like The Flaminges (\*\*\*\*\*). 5