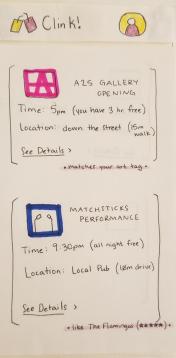

Clink! Recommended for you: ? A25 GALLERY OPE NING Time: Spm (you have 3 hr. free) Location: down the street (15m walk) See Details > . matches your art tag . MATCHSTICKS PERFORMANCE Time: 9:30pm (all night free) Location: Local Pub (18m drive) See Details > · like The Flaminges (\*\*\*\*\*). 5