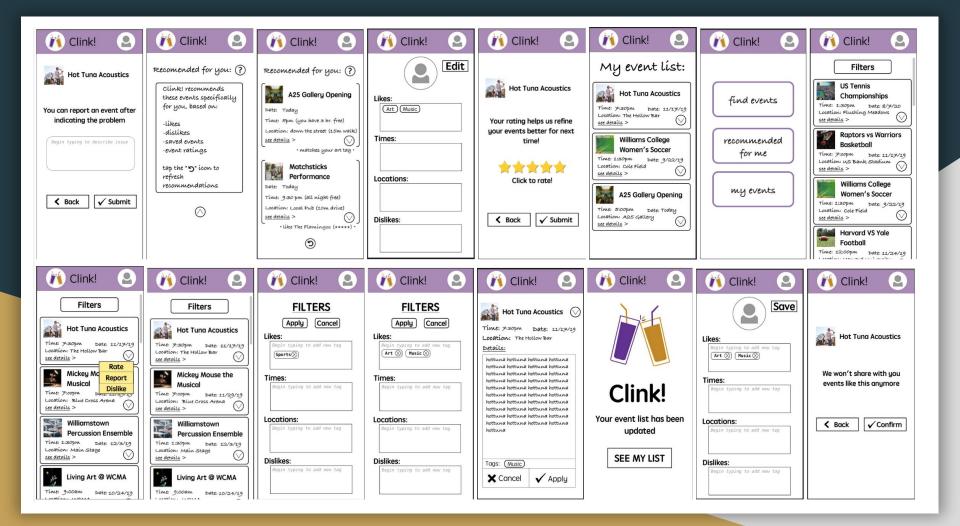

C<br>X Cancel VAdd            |







8 Go Clink! A 25 GALLERY OPENING Date: Time i Location: Details: Tags: ART X Cancel VAdd



# TESTING PROCESS AND RESULTS

Clink! + FILTERS MUSIC X ART Add 5 SPURT SPRING SWIM

cign WIN FILTERS (APPLY) (CANCEL) Likes Begin typing to add new tag HULLY . SPORT Times · click to add time filter: mm/00/44 Locatons Begin typing to add location filter Dislikes begin typing to add tags to 'disliked'













Clink! Recommended for you: ? A25 GALLERY OPE NING Time: Spm (you have 3 hr. free) Location: down the street (15m walk) See Details > . matches your art tag . MATCHSTICKS PERFORMANCE Time: 9:30pm (all night free) Location: Local Pub (18m drive) See Details > · like The Flaminges (\*\*\*\*\*). 5



#### Final Paper Prototype



### **DIGITAL MOCKUP**



# SUMMARY AND LESSONS LEARNED



### Questions?